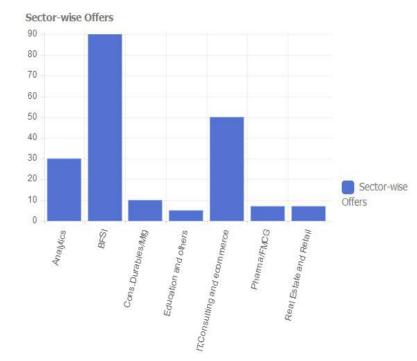

Role-wise Offers

Below is the break-up of offers with respect to the industry sector, the recruiter belongs to and as well the functional role of the offer: